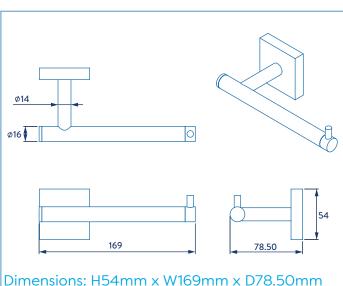

# elexi QM441141 Fix CHESTER TOILET ROLL HOLDER





#### **ILLUSTRATED**

QM441141 Chester Toilet Roll Holder

### **CONFIGURATIONS**

### **MATERIAL**

Zinc Die cast

#### **COLOURS**

High Polish Chrome Plate

#### **WEIGHT**

N/A

#### **PACKAGING**

N/A

## FREQUENTLY USED APPLICATIONS

Residential Hotels

#### **FEATURES**

Durable zinc alloy construction. High quality chrome plated finish. Glue or screw fix Flexi-Fix™mounting system. All fixings included.

### CARE AND MAINTENANCE

Clean surfaces with a damp cloth and wipe dry using a soft cloth.

Do not use chemical or abrasive cleaners as these may damage the surface finish.



#### **GUARANTEE**

Consumer Statutory Rights Apply

Tel: +44 (0) 1264 365881 Fax: +44 (0) 1264 356437 Email: info@croydex.co.uk Web: www.croydex.com

Printed material, designs and packaging are protected by copyright and design right.

Date Created:17/05/17 | REV 002