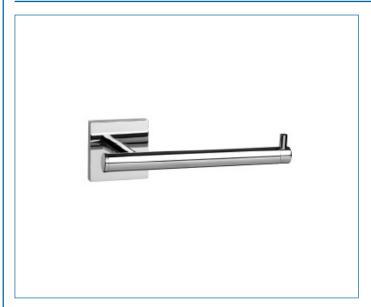

# elexi QM441141 Fix CHESTER TOILET ROLL HOLDER





#### **ILLUSTRATED**

QM441141 Chester Toilet Roll Holder

### **CONFIGURATIONS**

### **MATERIAL**

Zinc Die cast

#### **COLOURS**

High Polish Chrome Plate

#### **WEIGHT**

N/A

#### **PACKAGING**

N/A

## FREQUENTLY USED APPLICATIONS

Residential Hotels

#### **FEATURES**

Durable zinc alloy construction. High quality chrome plated finish. Glue or screw fix Flexi-Fix™mounting system. All fixings included.

### CARE AND MAINTENANCE

Clean surfaces with a damp cloth and wipe dry using a soft cloth.

Do not use chemical or abrasive cleaners as these may damage the surface finish.



#### **GUARANTEE**

Consumer Statutory Rights Apply

Tel: +44 (0) 1264 365881 Fax: +44 (0) 1264 356437 Email: info@croydex.co.uk Web: www.croydex.com

Printed material, designs and packaging are protected b