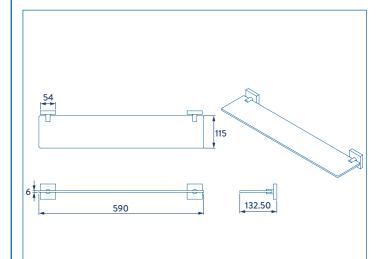

# IexiQM441441ixCHESTER GLASS SHELF







Dimensions: H54mm x W590mm x D132.50mm

# **GUARANTEE**

Consumer Statutory Rights Apply

**ILLUSTRATED** QM441441 Chester Glass Shelf

### CONFIGURATIONS

**MATERIAL** Zinc Die cast

Clear Glass

**COLOURS** High Polish Chrome Plate

WEIGHT N/A

PACKAGING

**FREQUENTLY USED APPLICATIONS** Residential Hotels

#### **FEATURES**

Durable zinc alloy construction. High quality chrome plated finish. Glue or screw fix Flexi-Fix™mounting system. Toughened Glass Shelf. All fixings included.

# CARE AND MAINTENANCE

Clean surfaces with a damp cloth and wipe dry using a soft cloth.

Do not use chemical or abrasive cleaners as these may damage the surface finish.

Tel: +44 (0) 1264 365881 Fax: +44 (0) 1264 356437 Email: info@croydex.co.uk Web: www.croydex.com

Printed material, designs and packagin