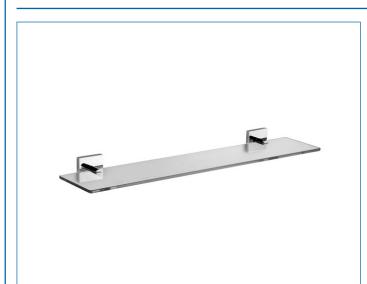

# IexiQM441441ixCHESTER GLASS SHELF

Dimensions: H54mm x W590mm x D132.50mm

# **GUARANTEE**

Consumer Statutory Rights Apply

**ILLUSTRATED** QM441441 Chester Glass Shelf