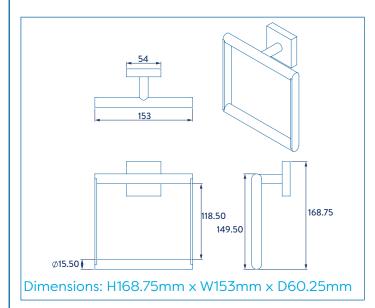

# Iexi QM441541







# **GUARANTEE**

Consumer Statutory Rights Apply

ILLUSTRATED QM441541 Chester Towel Ring

### CONFIGURATIONS

# MATERIAL

Zinc Die cast

#### **COLOURS** High Polish Chrome Plate

WEIGHT

# PACKAGING

**FREQUENTLY USED APPLICATIONS** Residential Hotels

# **FEATURES**

Durable zinc alloy construction. High quality chrome plated finish. Glue or screw fix Flexi-Fix™mounting system. All fixings included.

# CARE AND MAINTENANCE

Clean surfaces with a damp cloth and wipe dry using a soft cloth. Do not use chemical or abrasive cleaners as these may damage the surface finish.

Tel: +44 (0) 1264 365881 Fax: +44 (0) 1264 356437 Email: info@croydex.co.uk Web: www.croydex.com

Printed material, designs and packaging are protected by copyright and design right.