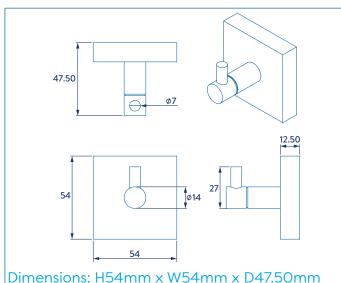

# lexi QM441741 **CHESTER ROBE HOOK**





#### **ILLUSTRATED**

OM441741 Chester Robe Hook

### **CONFIGURATIONS**

### **MATERIAL**

Zinc Die cast

### **COLOURS**

High Polish Chrome Plate

#### **WEIGHT**

N/A

#### **PACKAGING**

N/A

## FREQUENTLY USED APPLICATIONS

Residential

Hotels

#### **FEATURES**

Durable zinc alloy construction. High quality chrome plated finish. Glue or screw fix Flexi-Fix™mounting system. All fixings included.

## **CARE AND MAINTENANCE**

Clean surfaces with a damp cloth and wipe dry using a soft cloth.

Do not use chemical or abrasive cleaners as these may damage the surface finish.



#### **GUARANTEE**

Consumer Statutory Rights Apply

Tel: +44 (0) 1264 365881 Fax: +44 (0) 1264 356437 Email: info@croydex.co.uk Web: www.croydex.com

Printed material, designs and packaging are protected by copyright and design right.