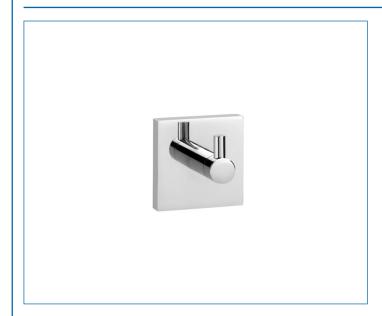

# lexi QM441741 **CHESTER ROBE HOOK**





#### **ILLUSTRATED**

OM441741 Chester Robe Hook

### **CONFIGURATIONS**

### **MATERIAL**

Zinc Die cast

### **COLOURS**

High Polish Chrome Plate

#### **WEIGHT**

N/A

#### **PACKAGING**

N/A

## FREQUENTLY USED APPLICATIONS

Residential

Hotels

#### **FEATURES**

Durable zinc alloy construction. High quality chrome plated finish. Glue or screw fix Flexi-Fix™mounting system. All fixings included.

## **CARE AND MAINTENANCE**

Clean surfaces with a damp cloth and wipe dry using a soft cloth.

Do not use chemical or abrasive cleaners as these may damage the surface finish.



#### **GUARANTEE**

Consumer Statutory Rights Apply

Tel: +44 (0) 1264 365881 Fax: +44 (0) 1264 356437 Email: info@croydex.co.uk Web: www.croydex.com

Printed material, designs and packaging are protected by copy