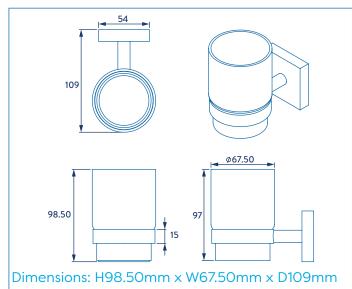

# elexi QM441841 Fix™ CHESTER TUMBLER & HOLDER





#### **ILLUSTRATED**

QM441841 Chester Tumbler & Holder

#### **CONFIGURATIONS**

## **MATERIAL**

Zinc Die cast Clear Glass

### **COLOURS**

High Polish Chrome Plate

#### **WEIGHT**

N/A

### **PACKAGING**

N/A

# FREQUENTLY USED APPLICATIONS

Residential Hotels

# **FEATURES**

Durable zinc alloy construction.
High quality chrome plated finish.
Glue or screw fix Flexi-Fix™mounting system.
All fixings included.

### **CARE AND MAINTENANCE**

Clean surfaces with a damp cloth and wipe dry using a soft cloth.

Do not use chemical or abrasive cleaners as these may damage the surface finish.



### **GUARANTEE**

Consumer Statutory Rights Apply

Tel: +44 (0) 1264 365881 Fax: +44 (0) 1264 356437 Email: info@croydex.co.uk Web: www.croydex.com

Printed material, designs and packaging are protected by copyright and design right.

Date Created:17/05/17 | REV 001