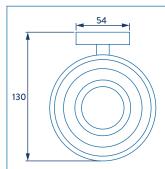

# Elexi QM441941 IX CHESTER SOAP DISH & HOLDER

Dimensions: H54mm x W107.50mm x D130mm