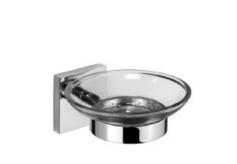

# Elexi QM441941 IX CHESTER SOAP DISH & HOLDER

Dimensions: H54mm x W107.50mm x D130mm

## **GUARANTEE**

Consumer Statutory Rights Apply

**ILLUSTRATED** QM441941 Chester Soap Dish & Holder