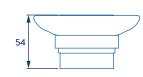

# Elexi QM441941 IX CHESTER SOAP DISH & HOLDER

Dimensions: H54mm x W107.50mm x D130mm