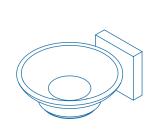

# Elexi QM441941 IX CHESTER SOAP DISH & HOLDER

Dimensions: H54mm x W107.50mm x D130mm

## **GUARANTEE**

Consumer Statutory Rights Apply

**ILLUSTRATED** QM441941 Chester Soap Dish & Holder